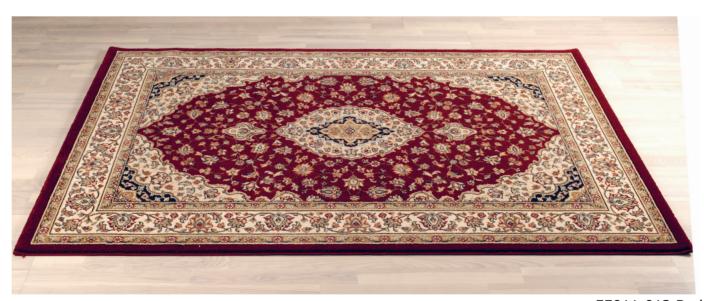

# **Mira** 55011

Classic Rug. 100 % heatset PP.

### Elegant and timeless.

The Mira rugs adds style and grace with classic elements and colours that bring innovation tot standard pile rugs.

While being incredible soft, stain resistant, and durable, Mira utilizes a unique twisted yarn with the appearance of multi-colour dyed wool. Made with superior quality 100% heat set polypropylene pile, this rug is soil resistant and stain safe.

Colours: 012 Red, 092 Blue, 652 Beige