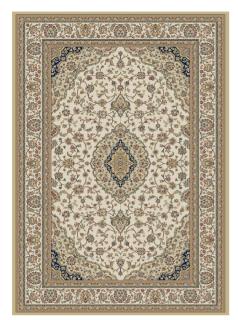

Colours: 012 Red, 092 Blue, 652 Beige

# Cetification:

55011-652 Beige

55011-092 Blue

55011-012 Red

55011-012 Red