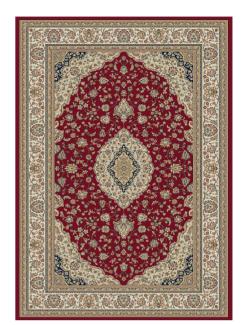

# **Mira** 55011

Classic Rug. 100 % heatset PP.

### Elegant and timeless.

The Mira rugs adds style and grace with classic elements and colours that bring innovation tot standard pile rugs.

While being incredible soft, stain resistant, and durable, Mira utilizes a unique twisted yarn with the appearance of multi-colour dyed wool. Made with superior quality 100% heat set polypropylene pile, this rug is soil resistant and stain safe.

Colours: 012 Red, 092 Blue, 652 Beige