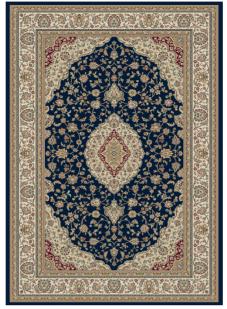

Colours: 012 Red, 092 Blue, 652 Beige

# Cetification:

55011-652 Beige

55011-092 Blue

55011-012 Red

55011-012 Red